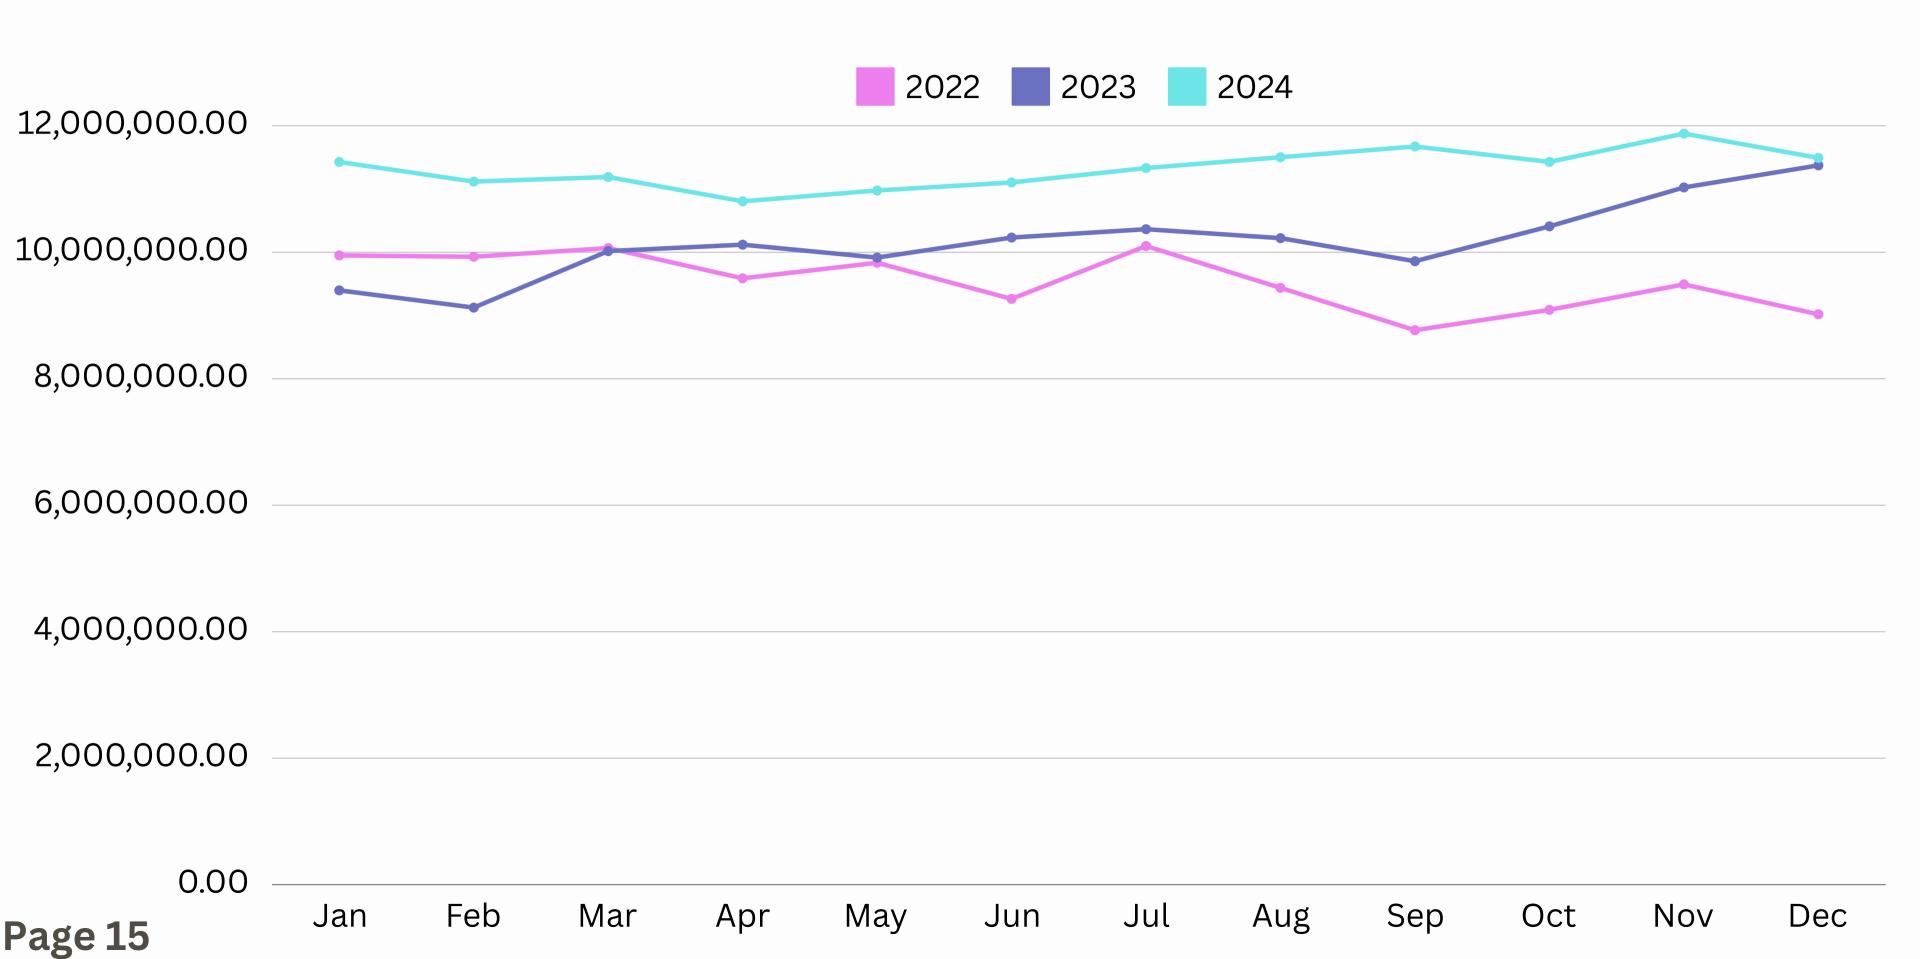

warded YTD                      | \$899,158.42 |
| Dominica Grants Awarded YTD             | \$361,800.00 |
| Funding Remaining Based on Spend Target | \$3,333.21   |

# Grants Awarded by Month



#### **Grants Awarded YTD**



## Fund Performance

| Investment Income/Loss for the Month     | -\$392,058.99   |  |
|------------------------------------------|-----------------|--|
| Investment Income/Loss YTD               | \$906,665.72    |  |
| Account Balances as of December 31, 2024 |                 |  |
| First Merchants Bank                     | \$275,899.92    |  |
| Schwab Investments                       | \$11,497,384.03 |  |
| Total Bank Accounts                      | \$11,773,283.95 |  |

# Fund Performance by Month



### Fund Performance YTD



# Fund Value (Total Equity)



# Outstanding Grants

| Approval Date | Purpose                               | Outstanding<br>Balance as of<br>1/1/24 | Outstanding<br>Balance as of<br>12/31/2024 | Comments                                                                                                                                                                       |
|---------------|---------------------------------------|----------------------------------------|--------------------------------------------|--------------------------------------------------------------------------------------------------------------------------------------------------------------------------------|
| November 2022 | South<br>Stonework/Moisture<br>Issues | \$37,649.12                            | \$37,597.61