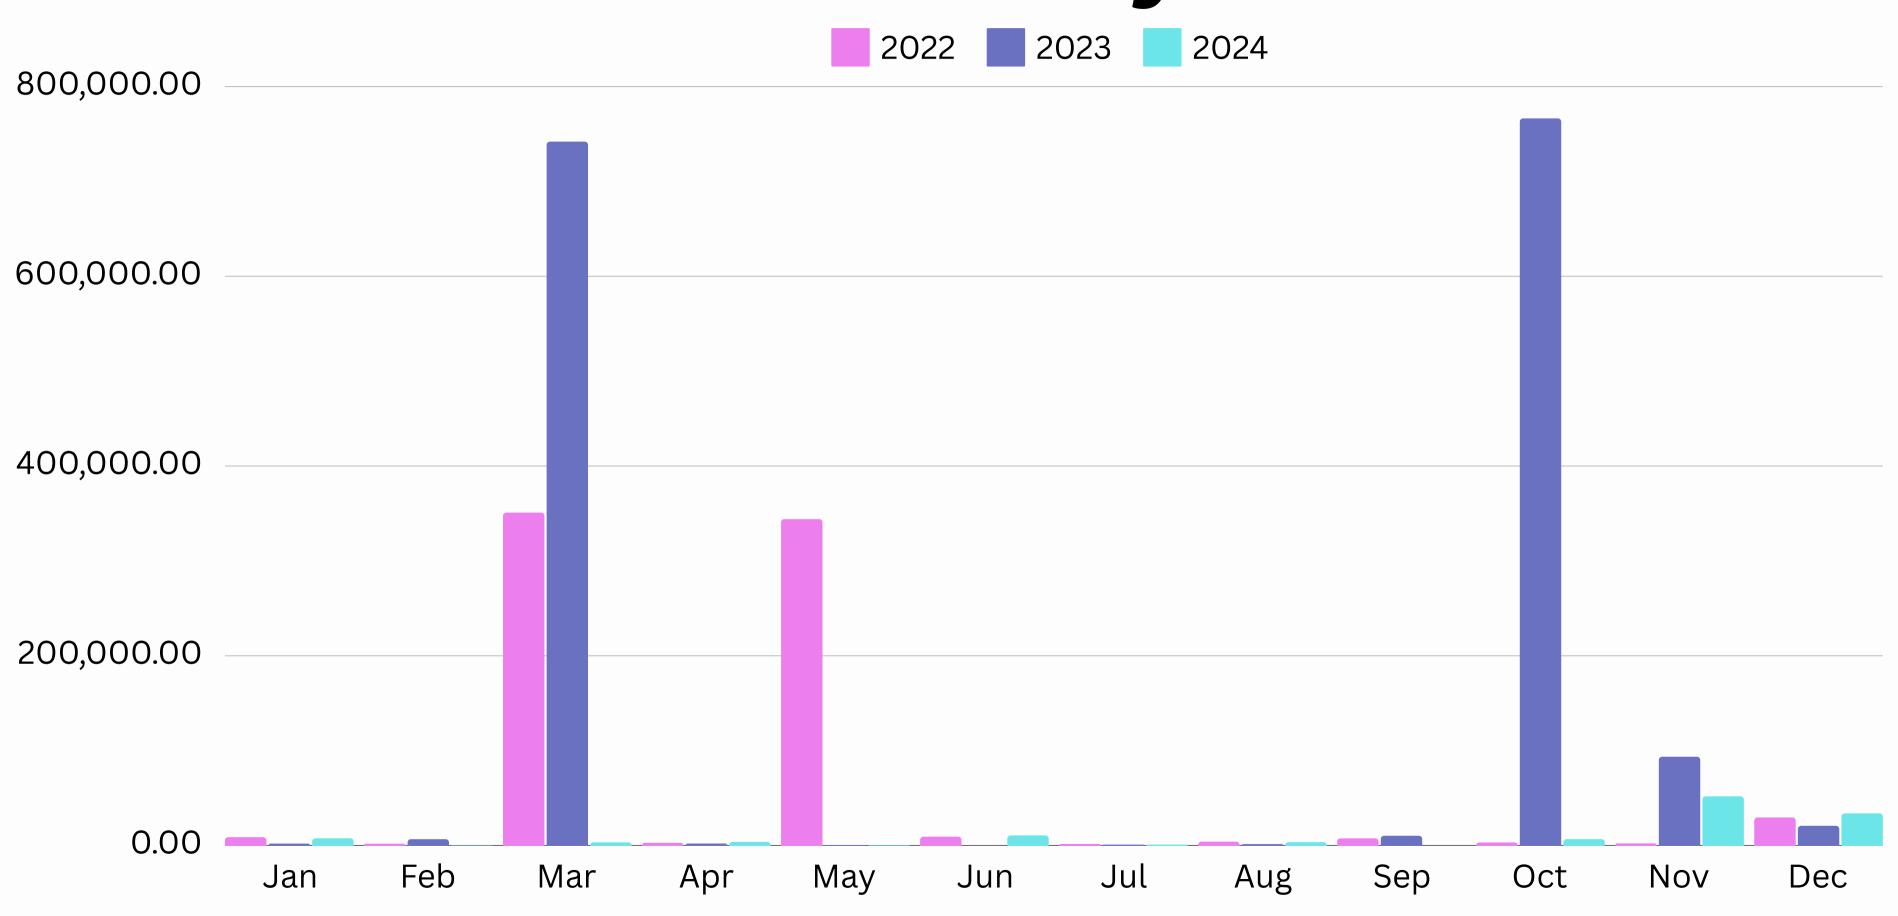

# FIRST COMMUNITY FOUNDATION UPDATE

JANAUARY 15, 2025

#### 2024 Contributions

| Contributions for the Month          | \$33,846.09  |
|--------------------------------------|--------------|
| Contributions YTD                    | \$234,880.84 |
| Dominica Contributions for the Month | \$100,000.00 |
| Dominica Contributions YTD           | \$364,800.00 |

## Contributions by Month



Page 3

## Contributions YTD



Page 4

## Contribution Details

| Check Online |             |                 |                         | Fund   |                                      |               |
|--------------|-------------|-----------------|-------------------------|--------|--------------------------------------|---------------|
| Date         | Donation    | In Memory/Honor | Honor-Memory-of         | Number | Fund Name                            | Donor Status  |
| 11/15/2024   | \$2,500.00  |                 |                         | 54220  | Roy A. Burkhart Memorial Fund        | NON MEMBER    |
| 12/5/2024    | \$50.00     |                 |                         | 54220  | Roy A. Burkhart Memorial Fund        | ACTIVE MEMBER |
| 12/8/2024    | \$100.00    |