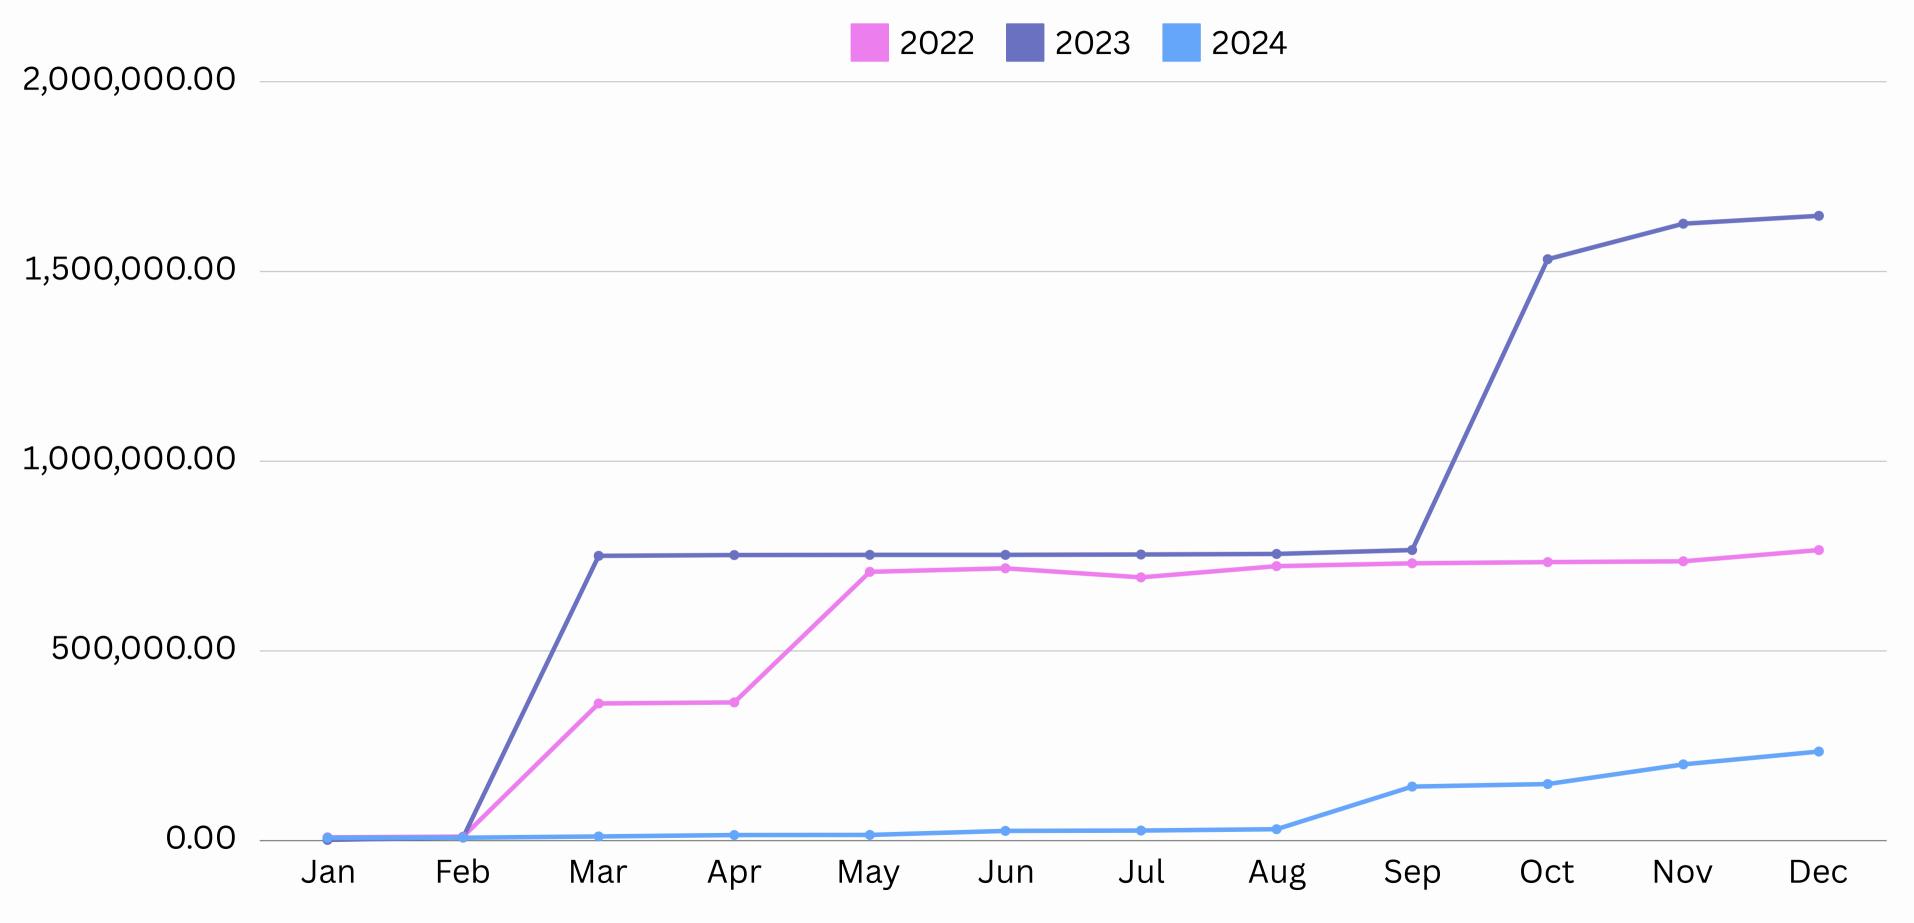

# FIRST COMMUNITY FOUNDATION UPDATE

JANAUARY 15, 2025

#### 2024 Contributions

| Contributions for the Month          | \$33,846.09  |
|--------------------------------------|--------------|
| Contributions YTD                    | \$234,880.84 |
| Dominica Contributions for the Month | \$100,000.00 |
| Dominica Contributions YTD           | \$364,800.00 |

## Contributions by Month



Page 3

## Contributions YTD



Page 4

## Contribution Details

| Check Online |             |                 |                         | Fund   |                                      |               |
|--------------|-------------|-----------------|-------------------------|--------|--------------------------------------|---------------|
| Date         | Donation    | In Memory/Honor | Honor-Memory-of         | Number | Fund Name                            | Donor Status  |
| 11/15/2024   | \$2,500.00  |                 |                         | 54220  | Roy A. Burkhart Memorial Fund        | NON MEMBER    |
| 12/5/2024    | \$50.00     |                 |                         | 54220  | Roy A. Burkhart Memorial Fund        | ACTIVE MEMBER |
| 12/8/2024    | \$100.00    |                 |