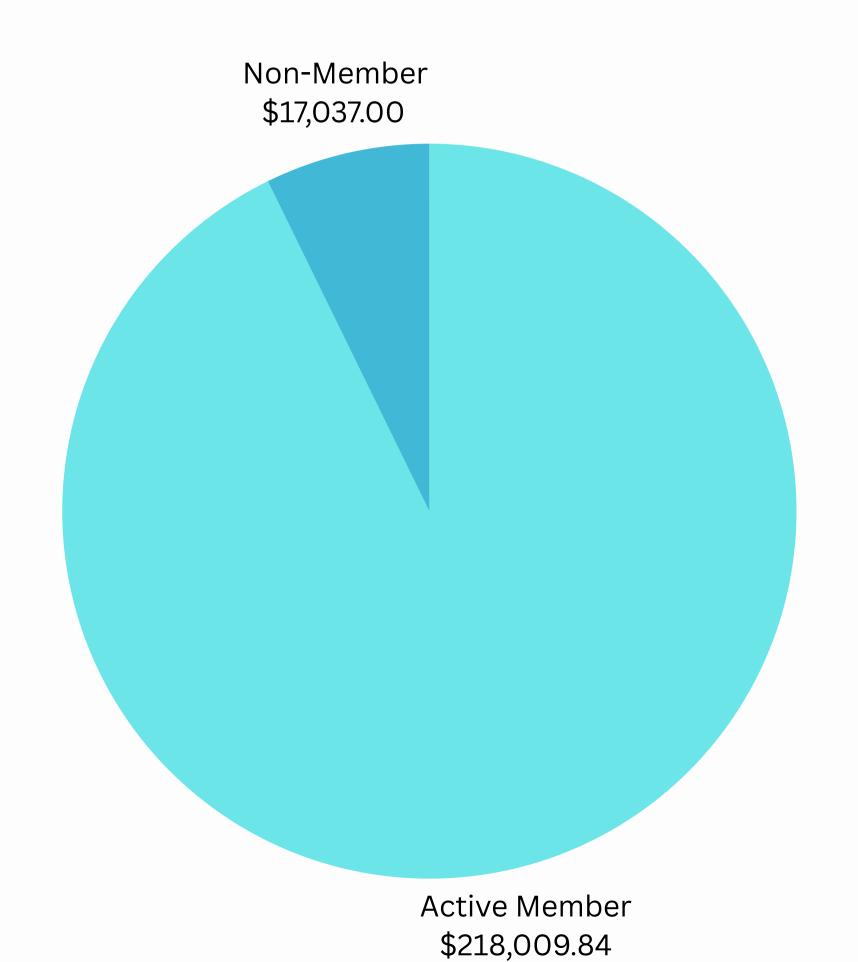

| Heffner Akita Schoarship Fund        | ACTIVE MEMBER |
| 12/11/2024   | \$1,577.78  |                 |                         | 54036  | Heart to Heart Endowment             | ACTIVE MEMBER |
| 12/31/2024   | \$1,000.00  |                 |                         | 54036  | Heart to Heart Endowment             | ACTIVE MEMBER |
| 12/31/2025   | \$2,000.00  |                 |                         | 54070  | Esther & George Newell Memorial Fund | NON MEMBER    |
| 12/30/2024   | \$100.00    | In memory of    | Rev. Barbara Cunningham | 54220  | Roy A. Burkhart Memorial Fund        | ACTIVE MEMBER |
| 12/15/2024   | \$100.00    |                 |                         | 54446  | Friends of Burkhart                  | ACTIVE MEMBER |

## Donor Status YTD



#### Donor Stats YTD



#### 2024 Grants Awarded

| Grants Awarded for the Month            | \$13,150.00  |
|-----------------------------------------|--------------|
| Dominica Grants Awarded for the Month   | \$97,000.00  |
| Grants Awarded YTD                      | \$899,158.42 |
| Dominica Grants Awarded YTD             | \$361,800.00 |
| Funding Remaining Based on Spend Target | \$3,333.21   |

# Grants Awarded by Month



#### **Grants Awarded YTD**



## Fund Performance

| Investment Income/Loss for the Month     | -\$392,058.99   |  |
|------------------------------------------|-----------------|--|
| Investment Income/Loss YTD               | \$906,665.72    |  |
| Account Balances as of December 31, 2024 |                 |  |
| First Merchants Bank                     | \$275,899.92    |  |
| Schw