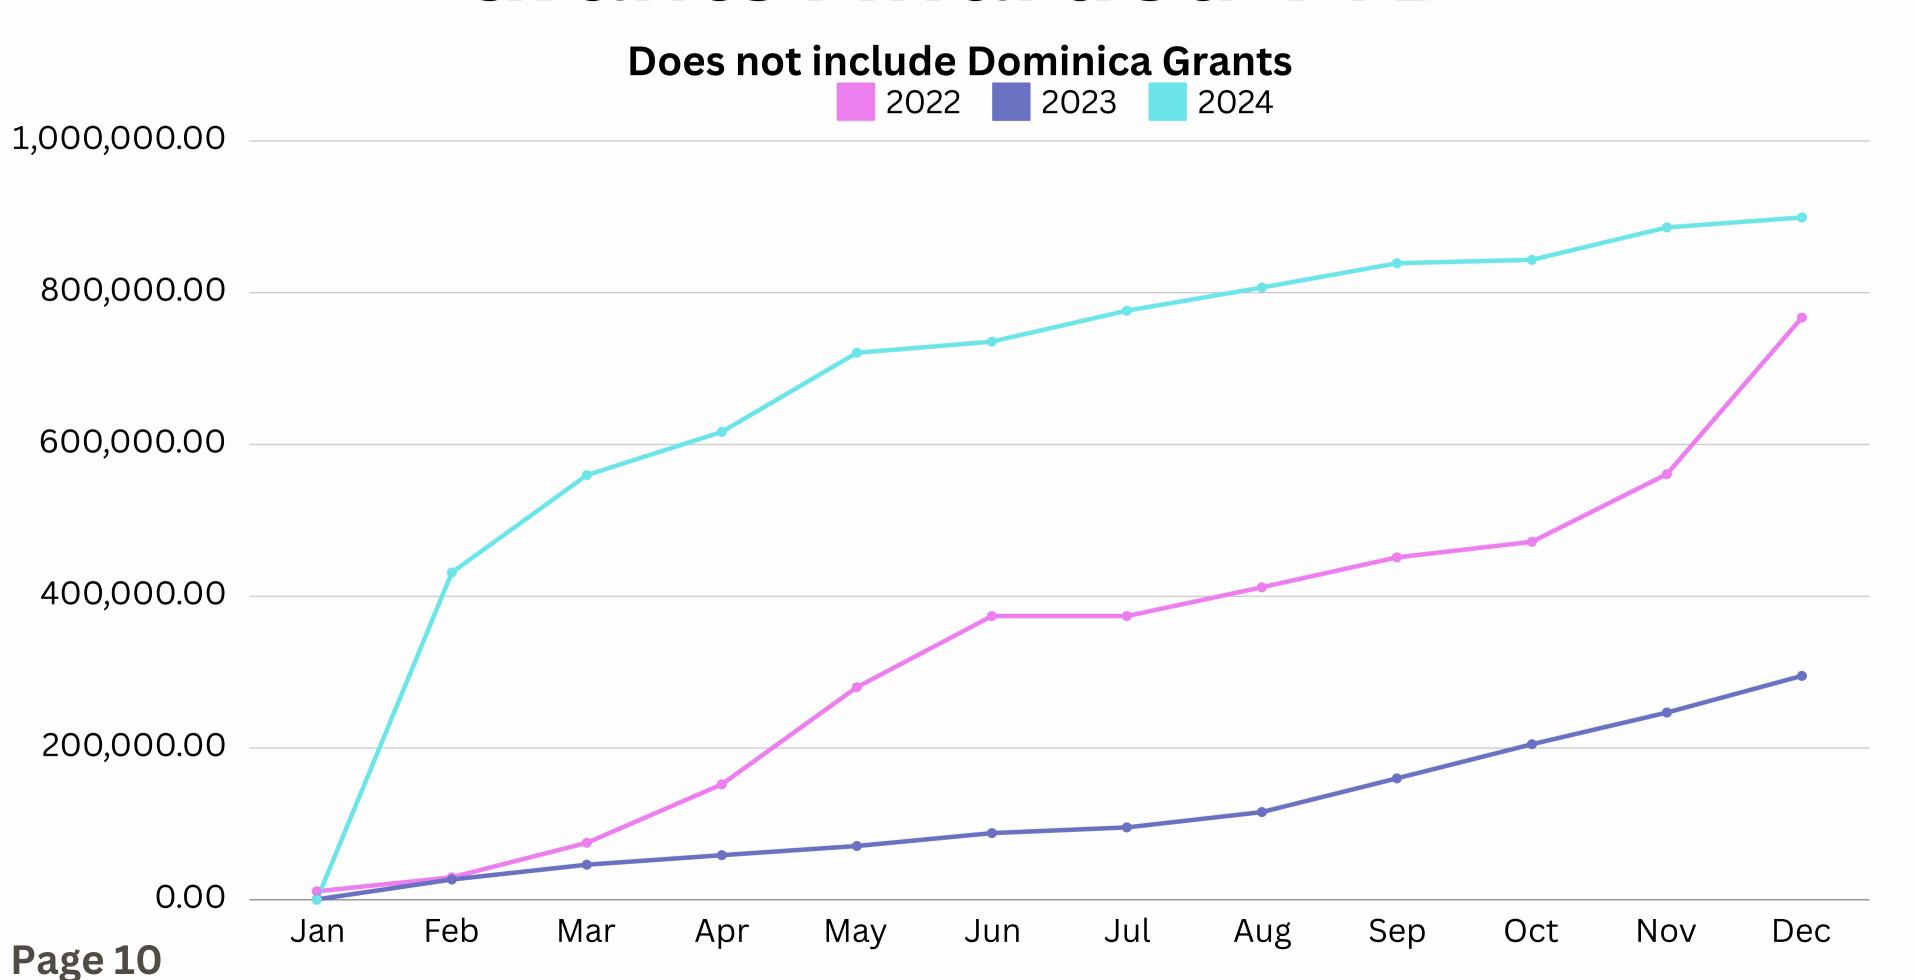

#### 2024 Grants Awarded

| Grants Awarded for the Month            | \$13,150.00  |
|-----------------------------------------|--------------|
| Dominica Grants Awarded for the Month   | \$97,000.00  |
| Grants Awarded YTD                      | \$899,158.42 |
| Dominica Grants Awarded YTD             | \$361,800.00 |
| Funding Remaining Based on Spend Target | \$3,333.21   |

#### **Grants Awarded YTD**