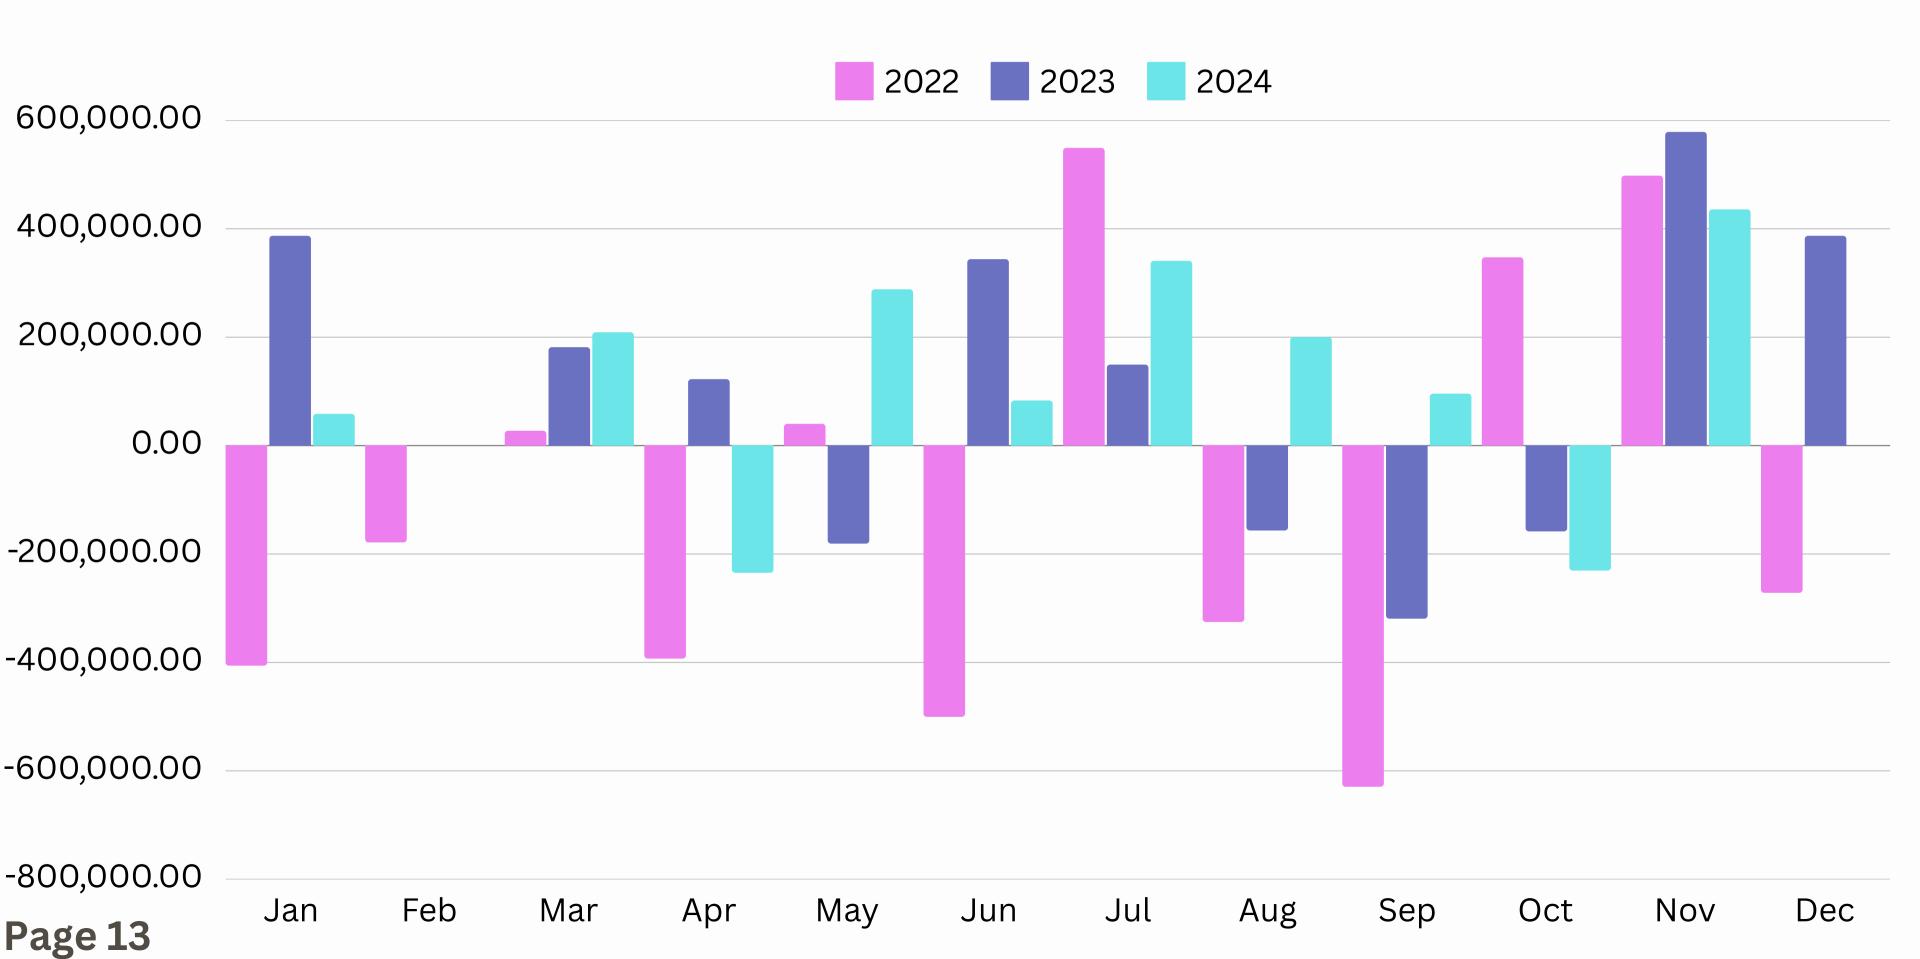

## Fund Performance

| Investment Income/Loss for the Month     | -\$392,058.99   |  |
|------------------------------------------|-----------------|--|
| Investment Income/Loss YTD               | \$906,665.72    |  |
| Account Balances as of December 31, 2024 |                 |  |
| First Merchants Bank                     | \$275,899.92    |  |
| Schwab Investments                       | \$11,497,384.03 |  |
| Total Bank Accounts                      | \$11,773,283.95 |  |

# Fund Performance by Month