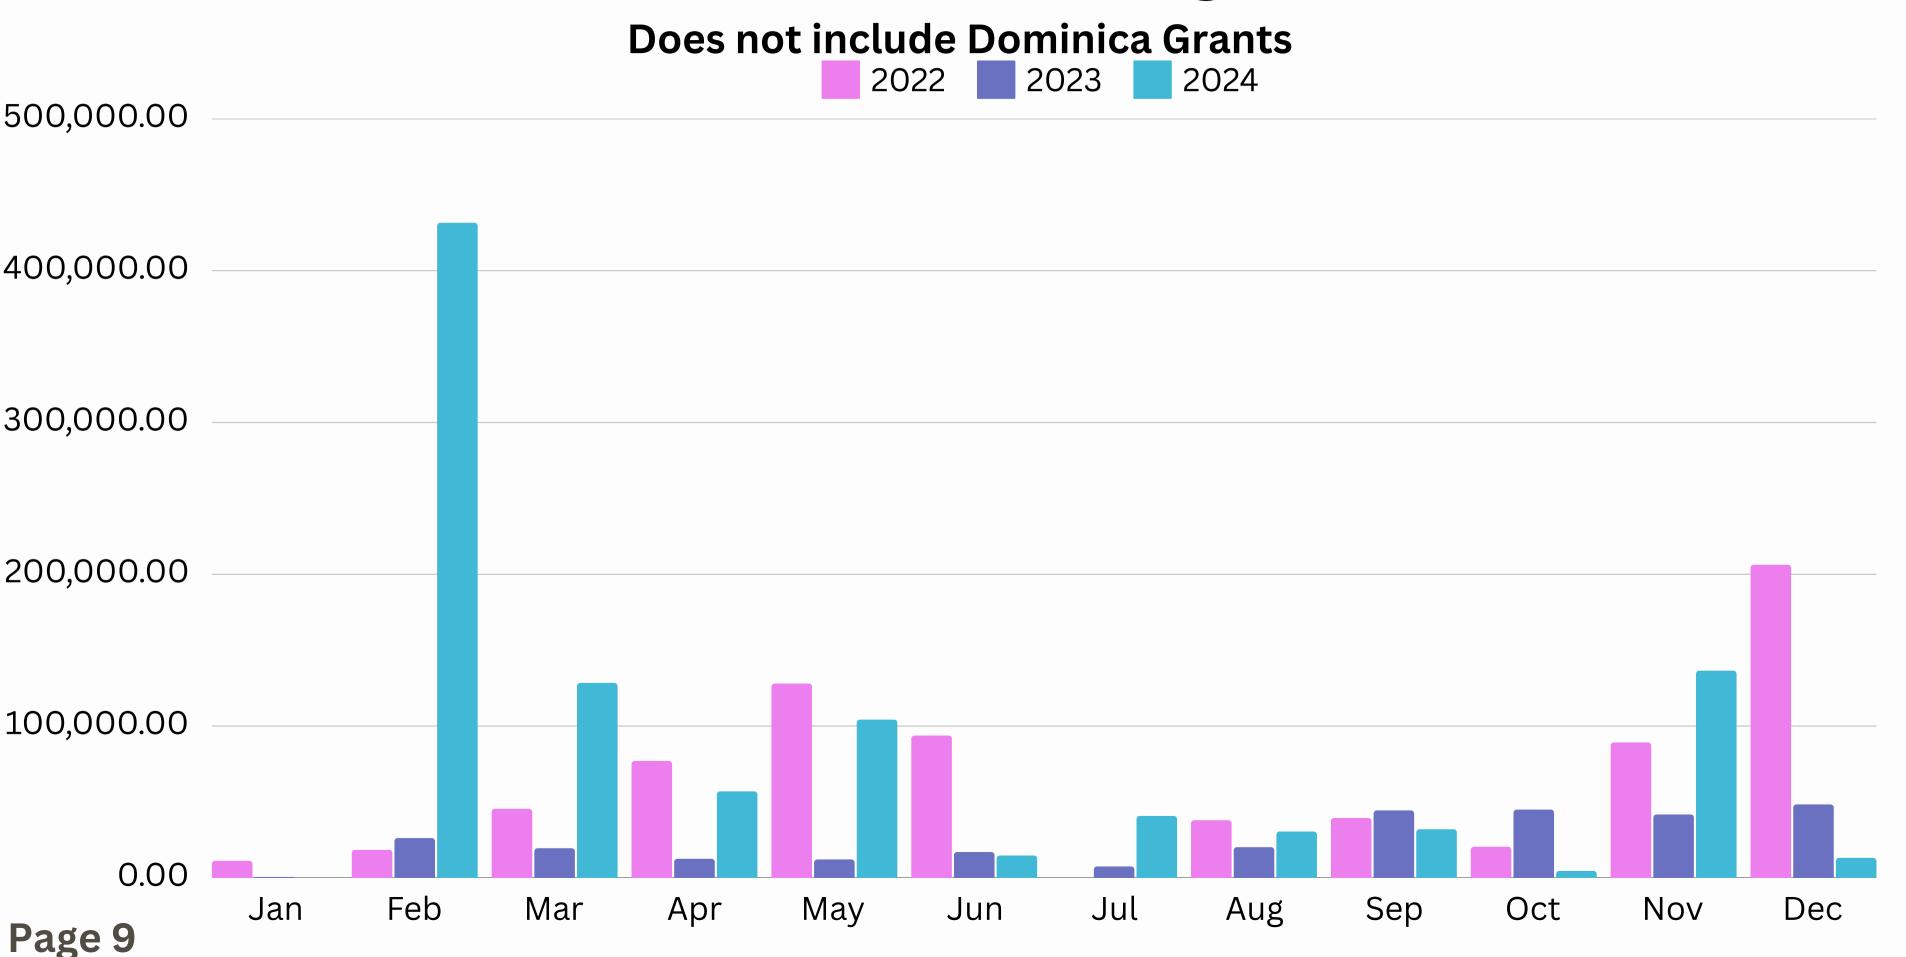

#### 2024 Grants Awarded

| Grants Awarded for the Month            | \$13,150.00  |
|-----------------------------------------|--------------|
| Dominica Grants Awarded for the Month   | \$97,000.00  |
| Grants Awarded YTD                      | \$899,158.42 |
| Dominica Grants Awarded YTD             | \$361,800.00 |
| Funding Remaining Based on Spend Target | \$3,333.21   |

# Grants Awarded by Month