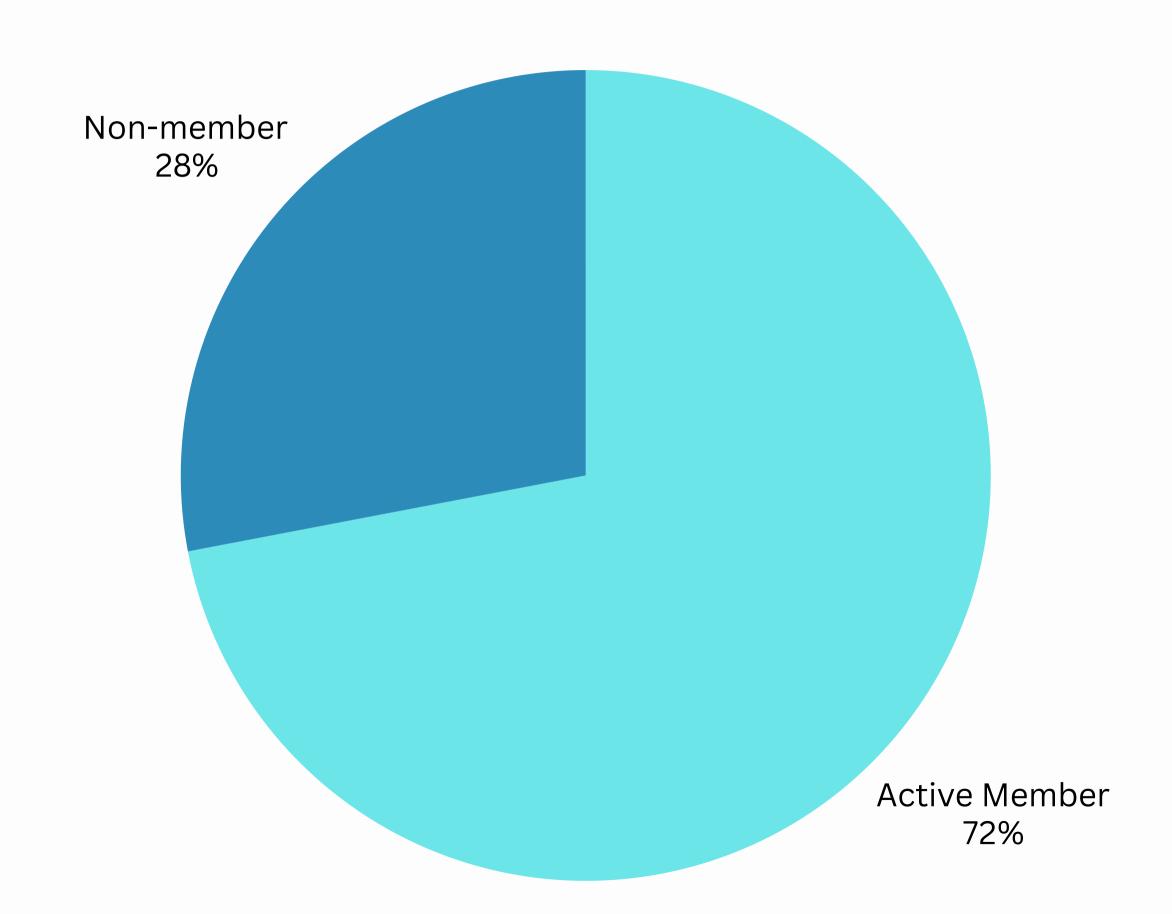

| 53122  | Heffner Akita Schoarship Fund        | ACTIVE MEMBER |
| 12/11/2024   | \$1,577.78  |                 |                         | 54036  | Heart to Heart Endowment             | ACTIVE MEMBER |
| 12/31/2024   | \$1,000.00  |                 |                         | 54036  | Heart to Heart Endowment             | ACTIVE MEMBER |
| 12/31/2025   | \$2,000.00  |                 |                         | 54070  | Esther & George Newell Memorial Fund | NON MEMBER    |
| 12/30/2024   | \$100.00    | In memory of    | Rev. Barbara Cunningham | 54220  | Roy A. Burkhart Memorial Fund        | ACTIVE MEMBER |
| 12/15/2024   | \$100.00    |                 |                         | 54446  | Friends of Burkhart                  | ACTIVE MEMBER |

## Donor Status YTD



#### Donor Stats YTD



#### 2024 Grants Awarded

| Grants Awarded for the Month            | \$13,150.00  |
|-----------------------------------------|--------------|
| Dominica Grants Awarded for the Month   | \$97,000.00  |
| Grants Awarded YTD                      | \$899,158.42 |
| Dominica Grants Awarded YTD             | \$361,800.00 |
| Funding Remaining Based on Spend Target | \$3,333.21   |

# Grants Awarded by Month



#### **Grants Awarded YTD**



## Fund Performance

| Investment Income/Loss for the Month     | -\$392,058.99   |  |
|------------------------------------------|-----------------|--|
| Investment Income/Loss YTD               | \$906,665.72    |  |
| Account Balances as of December 31, 2024 |                 |  |
| First Merchants Bank                     | \$2