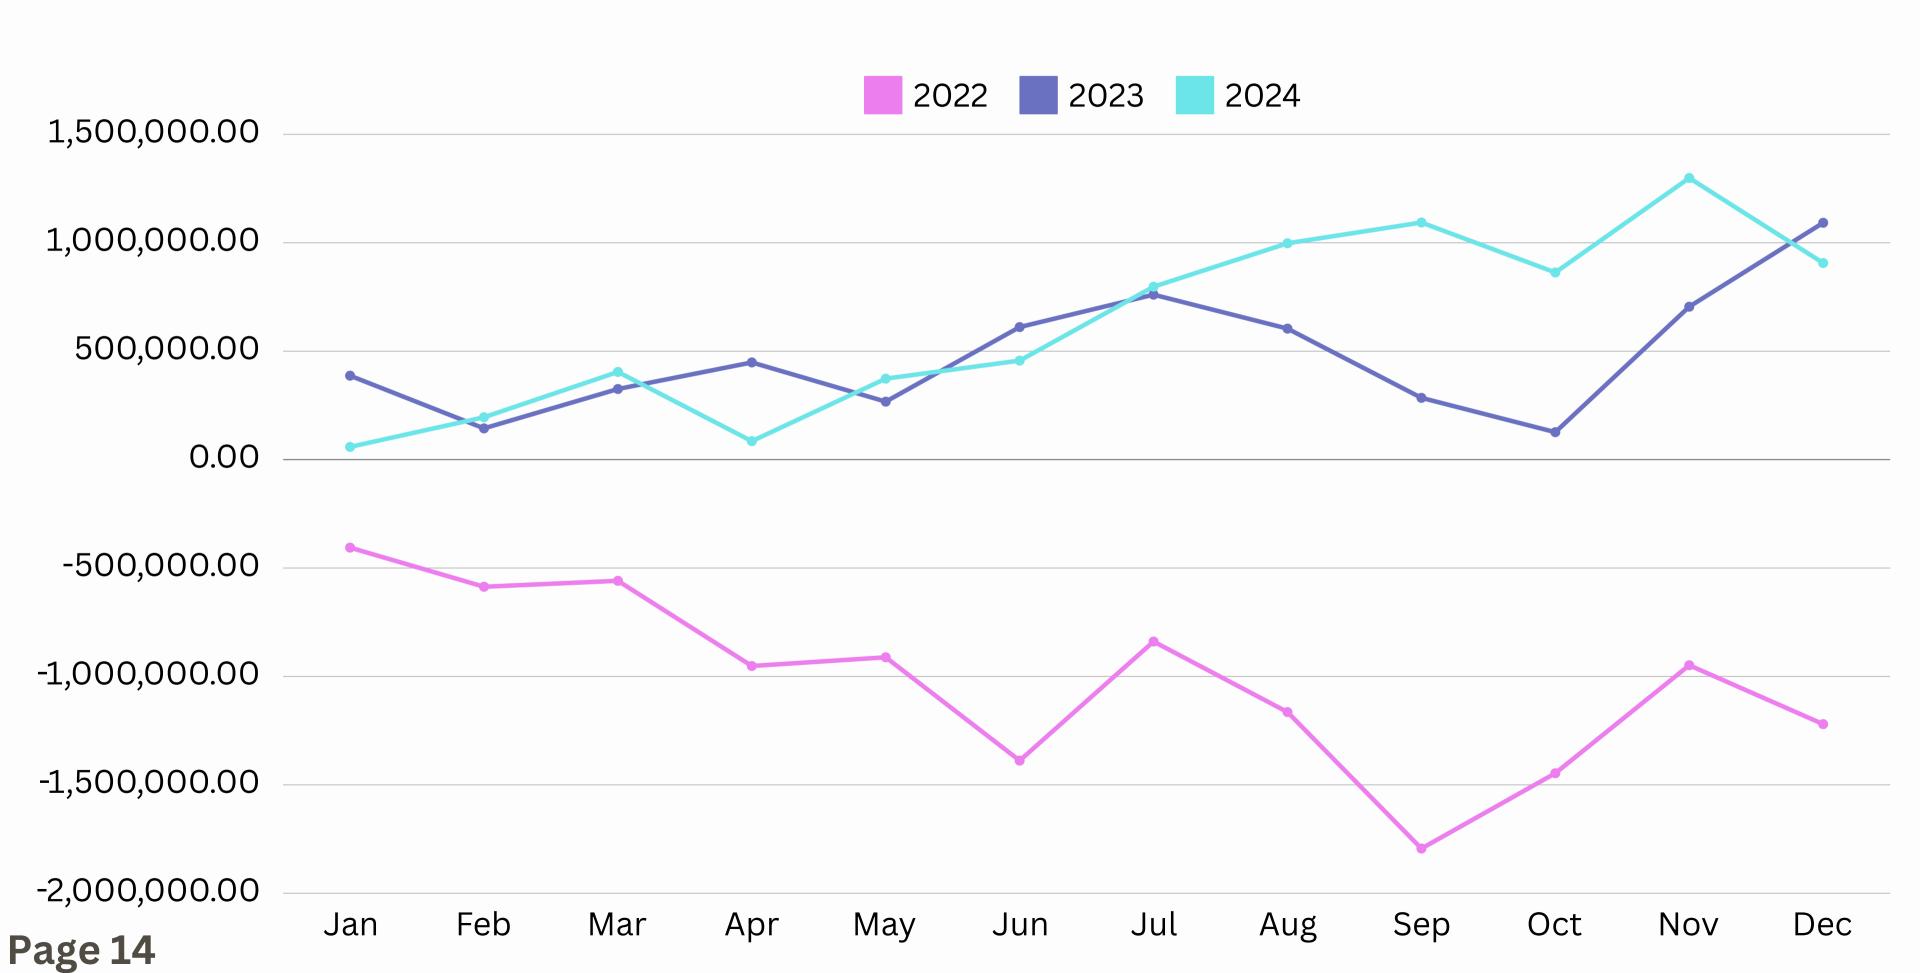

h   | \$97,000.00  |
| Grants Awarded YTD                      | \$899,158.42 |
| Dominica Grants Awarded YTD             | \$361,800.00 |
| Funding Remaining Based on Spend Target | \$3,333.21   |

# Grants Awarded by Month



#### **Grants Awarded YTD**



## Fund Performance

| Investment Income/Loss for the Month     | -\$392,058.99   |  |
|------------------------------------------|-----------------|--|
| Investment Income/Loss YTD               | \$906,665.72    |  |
| Account Balances as of December 31, 2024 |                 |  |
| First Merchants Bank                     | \$275,899.92    |  |
| Schwab Investments                       | \$11,497,384.03 |  |
| Total Bank Accounts                      | \$11,773,283.95 |  |

# Fund Performance by Month



### Fund Performance YTD



# Fund Value (Total Equity)



# Outstanding Grants

| Approval Date | Purpose                               | Outstanding<br>Balance as of<br>1/1/24 | Outstanding<br>Balance as of<br>12/31/2024 | Comments                                                                                                                                                                       |
|---------------|---------------------------------------|----------------------------------------|--------------------------------------------|--------------------------------------------------------------------------------------------------------------------------------------------------------------------------------|
| November 2022 | South<br>Stonework/Moisture<br>Issues | \$37,649.12                            | \$37